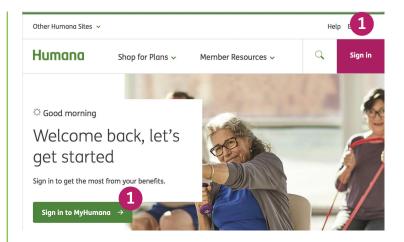

#### What do I do if I need to visit a provider's office or pick up a prescription but I haven't received my Humana member ID card?

You can view, print or email your Humana member ID card at MyHumana via the website or mobile app. It's available within 10 working days of enrollment. (We also mail your medical and/or dental cards to your home address.)

#### HERE'S HOW

- 1 Sign in or register for MyHumana on Humana.com. For registering, have your Social Security number available.
- 2 Scroll to the bottom on your MyHumana page and select "Access your ID card" under "Tools and resources."
- 3 Click on "Vision" and then "View and print an ID card."