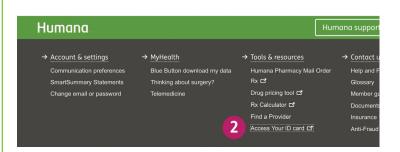

#### HERE'S HOW

- 1 Sign in or register for MyHumana on Humana.com. For registering, have your Social Security number available.
- 2 Scroll to the bottom on your MyHumana page and select "Access your ID card" under "Tools and resources."
- 3 Click on "Vision" and then "View and print an ID card."